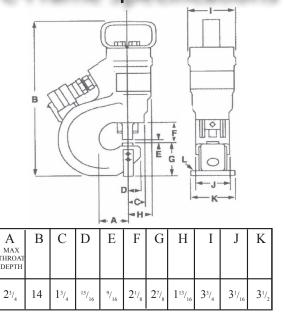

easy to use and allows you to punch right on the job site.

The C-frame is forged, not cast, for greater durabliity and strength. The dual-action stripper holds the material being punched and then strips the material from the punch so you're ready to punch the next hole.

#### Features

- •Operates from any 10,000 psi hydraulic source (electric hydraulic pump available from Cleveland Steel Tool).
- Metal carrying case included for easy portability.
- •Punches round, oblong, square, hex and rectangular holes.
- •Shaped punches and dies available in 24 hours.
- •Easily mounts to a workbench for production jobs.
- •3/8" female coupler attached for quick disconnect.
- •One year warranty against manufacturing defects.



Scan to view our Porta Punch in action.

#### **C-Frame Specifications**



#### Pump Specifications

- •Can be plugged into any 110 volt grounded outlet.
- •Includes 10' wire wound high pressure hose with couplers.
  - •Attached 3/8" high pressure quick-disconnect coupler.
    - •Internal auto dump valve.
    - •Will start under full load.



#### **MOTOR SIZE:**

1 HP, 115 volt Delivery @ 10,000 psi:19 Cu. In./M OIL CAPACITY: 1 gallon

WEIGHT: 70 Lbs.

**DIMENSIONS:** 8" x 10-1/2" x 16"

## Porta-Punch Prices

Porta Punch Package.....\$3,500.00

includes:

Punch machine

Electric pump with hand or foot control

10' Hydraulic hose

Metal carrying case for punch machine

4 stock punches and dies

Sizes to choose from:

5/16" 9/16" 3/8" 5/8"

Shaped tools available within 24 hours. Please call the office for a quote.

7/16"

1/2" 3/4" 11/16"

17/32" 25/32"

13/16