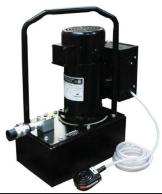

#### Pump Specifications

- •Can be plugged into any 110 volt grounded outlet.
- •Includes 10' wire wound high pressure hose with couplers.
  - •Attached 3/8" high pressure quick-disconnect coupler.
    - •Internal auto dump valve.
    - •Will start under full load.

#### **MOTOR SIZE:**

1 HP, 115 volt Delivery @ 10,000 psi:19 Cu. In./M OIL CAPACITY: 1 gallon

WEIGHT: 70 Lbs.

**DIMENSIONS:** 8" x 10-1/2" x 16"