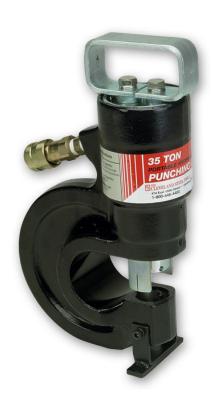

# Porta-Punch 35 Ton Portable Hydraulic Punching Machine

Punch up to 13/16" round and 9/16" square holes in 1/2" thick mild steel on the spot.

Only The Cleveland Steel Tool Company has the quickest, easiest way to make round and shaped holes in mild steel up to 1/2" thick. Our 35-ton portable hydraulic punching unit weighs just 31 lbs., is easy to use and allows you to punch right on the job site.

The C-frame is forged, not cast, for greater durabliity and strength. The dual-action stripper holds the material being punched and then strips the material from the punch so you're ready to punch the next hole.

#### Features

- •Operates from any 10,000 psi hydraulic source (electric hydraulic pump available from Cleveland Steel Tool).
- Metal carrying case included for easy portability.
- •Punches round, oblong, square, hex and rectangular holes.
- •Shaped punches and dies available in 24 hours.
- •Easily mounts to a workbench for production jobs.
- •3/8" female coupler attached for quick disconnect.
- •One year warranty against manufacturing defects.